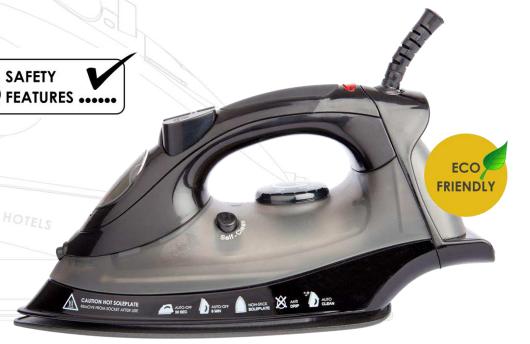

## Steam iron with powerful steam functions

1.600W (220~240V, 50/60 Hz)

- Motion sensor auto shut-off safety feature (30 sec. when horizontal and unused, 8 min. when vertical)
- Extra safe: adjustable thermostat, steam control and overheating safety protection
- Luxury black design
- Easy glide NON-STICK soleplate
- Extra-large soleplate
- Special anti-drip prevents cooled steam drip
- Operating light with cut-out indicator
- Fast heat-up time with high performance
- Powerful steam burst | vertical & horizontal
- Easy to use temperature/textile dial gauge
- Self-cleaning system and anti-calcification feature
- 360° revolving cable guard
- Ergonomic soft handle for comfortable grip
- 200ml easy fill tank with water refill beaker
- Ultra long 3m cable with extra safe sealed plug
- Available with Euro, UK or Swiss plug
- CE, RoHS and GS approved
- A 2 year guarantee

### Housekeeping feature:

This steam iron has a self-cleaning system, anti-calcification feature and an easy to clean NON-STICK soleplate.

Size soleplate 23 x 12cm Weight 1.1kg