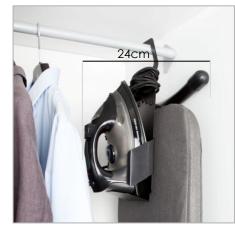

# Ironing centre **SMOOTH**

Our Own Design



#### Available with hotel safety steam iron:

- Only 1.600W (eco-friendly)
- Large NON-STICK soleplate
- Motion sensor auto shut-off safety feature
- Adjustable thermostat, steam control and overheat safety protection for extra safety
- Powerful steam burst | vertical & horizontal
- Fast heat-up time with high performance
- Ultra long 3m cable with extra safe sealed plug
- Available with Euro, UK or Swiss plug
- CE, RoHS and GS approved

Folded 136 x 35 x 24cm Height 68 - 85cm Ironing surface 110 x 34cm Size soleplate 23 x 12cm Weight iron 1.1kg Total weight 5.6kg

## easy storage in a wardrobe

Integrated solid hook for



#### ■ High-quality ironing centre | Dutch Design

- Compact size, hanging in closet only 136 x 35 x 24cm
- Adjustable in height, 7 levels from 68 to 85cm
- Lightweight only 5,6kg including iron so excellent portability and easy to store
- Sturdy frame in luxury dark colours
- Strong and stable board with rubber feet (anti-slip)
- The foot is clipped to secure it during movement
- Easily replaceable fire retardant elastic cover
- Cable can be connected to the board (anti-theft)
- Flexible iron organizer for left and right handed guests
- Budget-friendly and a 2 year guarantee

## Quick and easy assembly:

It is very easy to attach the iron holder to the ironing board. You only have to tighten 2 butterfly screws!



#### Durable NON-STICK soleplate





## Steam iron with powerful steam f