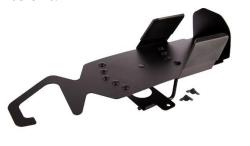

## easy storage in a wardrobe

Integrated solid hook for

## Quick and easy assembly:

It is very easy to attach the iron holder to the ironing board. You only have to tighten 2 butterfly screws!