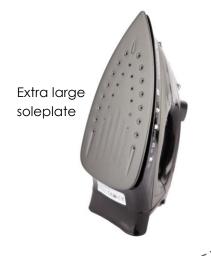

#### Durable NON-STICK soleplate

## Steam iron with powerful steam functions

1.600W (220~240V, 50/60 Hz)

- Motion sensor auto shut-off safety feature (30 sec. when horizontal and unused, 8 min. when vertical)
- Extra safe: adjustable thermostat, steam control and overheating safety protection
- Luxury black design
- Easy glide NON-STICK soleplate
- Extra-large soleplate
- Special anti-drip prevents cooled steam drip
- Operating light with cut-out indicator
- Fast heat-up time with high performance
- Powerful steam burst | vertical & horizontal
- Easy to use temperature/textile dial gauge
- Self-cleaning system and anti-calcification feature
- 360° revolving cable guard
- Ergonomic soft handle for comfortable grip
- 200ml easy fill tank with water refill beaker
- Ultra long 3m cable with extra safe sealed plug
- Available with Euro, UK or Swiss plug
- CE, RoHS and GS approved
- A 2 year guarantee

### Housekeeping feature:

This steam iron has a self-cleaning system, anti-calcification feature and an easy to clean NON-STICK soleplate.

Size soleplate 23 x 12cm Weight 1.1kg