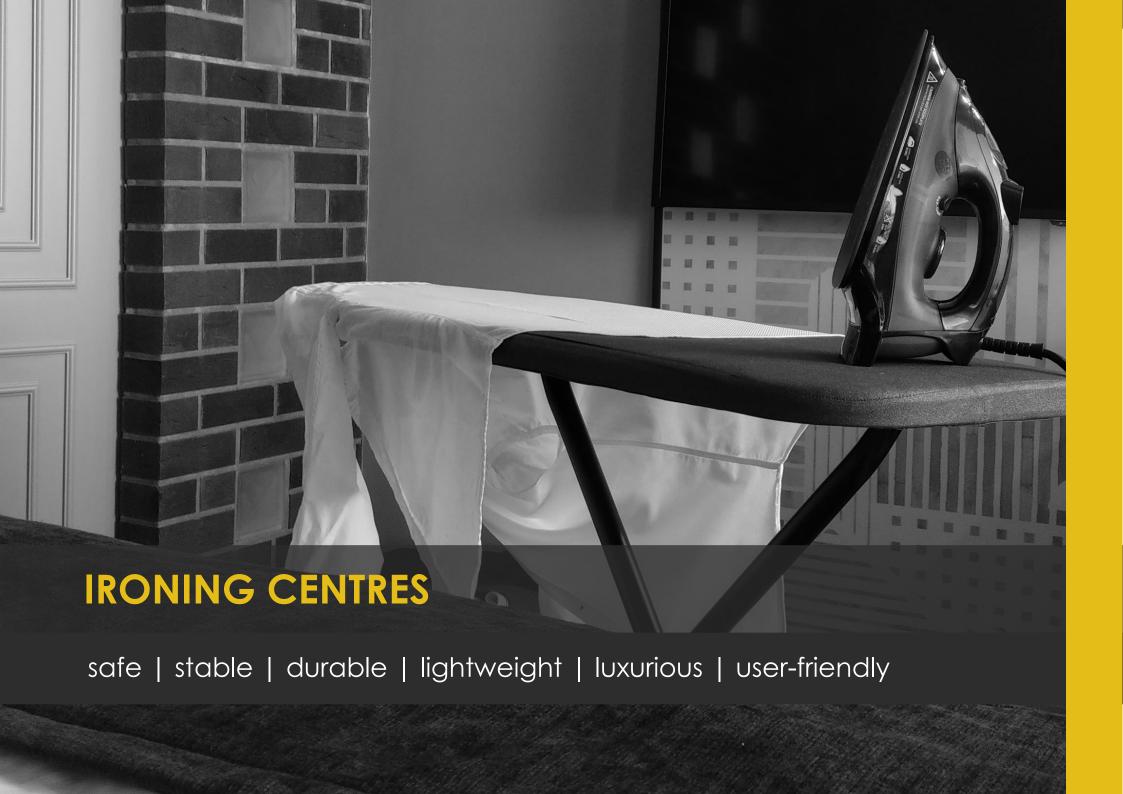

# Ironing centre **SMOOTH**

Our Own Design

#### ■ High-quality ironing centre | Dutch Design

- Compact size, hanging in closet only 136 x 35 x 24cm
- Adjustable in height, 7 levels from 68 to 85cm
- Lightweight only 5,6kg including iron so excellent portability and easy to store
- Sturdy frame in luxury dark colours
- Strong and stable board with rubber feet (anti-slip)
- The foot is clipped to secure it during movement
- Easily replaceable fire retardant elastic cover
- Cable can be connected to the board (anti-theft)
- Flexible iron organizer for left and right handed guests
- Budget-friendly and a 2 year guarantee