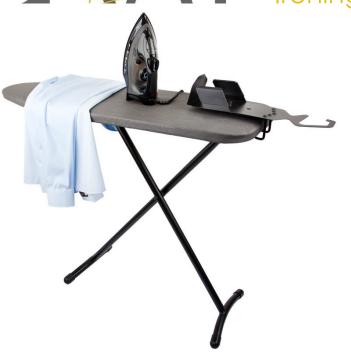

Folded 136 x 35 x 24cm Height 68 - 85cm Ironing surface 110 x 34cm Size soleplate 23 x 12cm Weight iron 1.1kg Total weight 5.6kg

#### ■ High-quality ironing centre | Dutch Design

- Compact size, hanging in closet only 136 x 35 x 24cm
- Adjustable in height, 7 levels from 68 to 85cm
- Lightweight only 5,6kg including iron so excellent portability and easy to store
- Sturdy frame in luxury dark colours
- Strong and stable board with rubber feet (anti-slip)
- The foot is clipped to secure it during movement
- Easily replaceable fire retardant elastic cover
- Cable can be connected to the board (anti-theft)
- Flexible iron organizer for left and right handed guests
- Budget-friendly and a 2 year guarantee

## Steam iron with powerful steam functions

1.600W (220~240V, 50/60 Hz)

- Motion sensor auto shut-off safety feature (30 sec. when horizontal and unused, 8 min. when vertical)
- Extra safe: adjustable thermostat, steam control and overheating safety protection
- Luxury black design
- Easy glide NON-STICK soleplate
- Extra-large soleplate
- Special anti-drip prevents cooled steam drip
- Operating light with cut-out indicator
- Fast heat-up time with high performance
- Powerful steam burst | vertical & horizontal
- Easy to use temperature/textile dial gauge
- Self-cleaning system and anti-calcification feature
- 360° revolving cable guard
- Ergonomic soft handle for comfortable grip
- 200ml easy fill tank with water refill beaker
- Ultra long 3m cable with extra safe sealed plug
- Available with Euro, UK or Swiss plug
- CE, RoHS and GS approved
- A 2 year guarantee